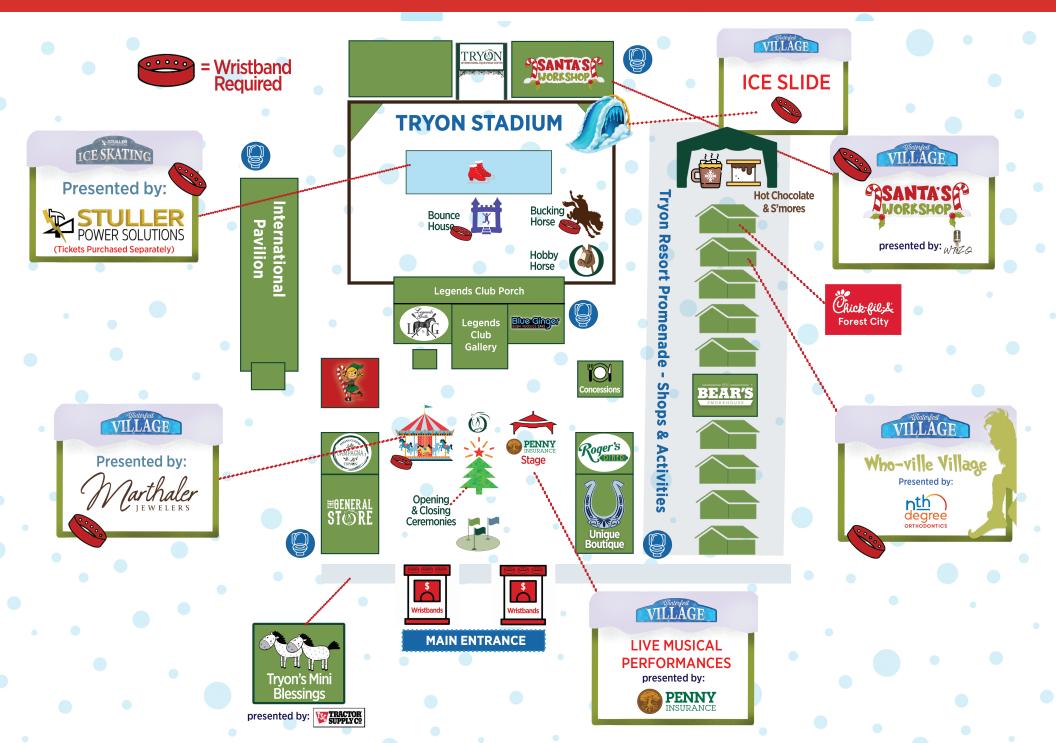

### **WRISTBAND GETS YOU INTO** THE FOLLOWING:

Santa's Workshop presented by:

WTZQ

**Bucking Horse** 

Who-Ville Village presented by:

Carousel presented by:

Marthaler

Ice Slide

**Bounce House** presented by:

# **FREE ACTIVITIES:**

**Tree Lighting & Opening Ceremonies** presented by:

**Light Tunnel** 

**Tryon Mini Blessings** prsented by:

**Tryon Stage** presented by:

**Hobby Horse** Area

**NOV 17 - JAN 2** NIGHTLY 6PM-10PM

### THURSDAYS-SUNDAYS • DECEMBER 1-18, 20-23 • 5PM-9PM

- Stuller Power Solutions Ice Skating Rink
- Santa's Workshop presented by WTZQ Radio
- Who-Ville Village presented by Nth Degree Orthodontists
  - Carousel presented by Marthaler Jewelers
  - Tryon Stage presented by Penny Insurance
  - Bounce House presented by McDonalds
    - Ice Slide
    - Hobby Horse Area
    - Bucking Horse
    - Tryon's Mini Blessings
    - Hot Chocolate & Smores Station

Tryon.com | @TryonResort

25 International Blvd. Mill Spring, NC 28756 info@tryon.com | 828-863-1000 Tryon.com/ThisWeek | @tryonresort

**SCAN QR CODE FOR MORE INFO AND TICKET PURCHASE** 

Welcome to Tryon International Equestrian Center & Resort (TIEC) - the ultimate destination for all who love horses, outdoor living, and an active lifestyle. Use our map below to fully enjoy our Winterfest Village!