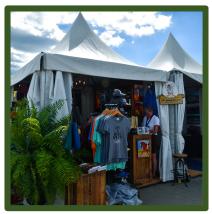

**RV TRAILERS** 

10'x20' space; free Wi-Fi; electrical outlets and oversized spaces available for additional fee

**TENTS & ALCOVES** 

Electrical outlets available for addec fee, free Wi-Fi