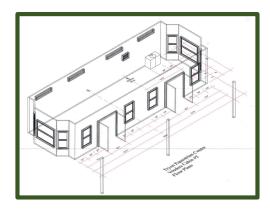

#### PROMENADE CABINS

Full, half and quarter cabins available; air conditioning, electrical outlets and Wi-Fi

**POP UP CABINS** 

11.5'x15' with a 15'x15' wooden deck; electrical outlets, air conditioning, Wi-Fi