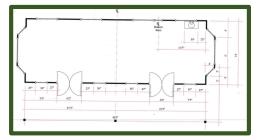

#### PROMENADE CABINS

Full, half and quarter cabins available; air conditioning, electrical outlets and Wi-Fi

**POP UP CABINS** 

11.5'x15' with a 15'x15' wooden deck; electrical outlets, air conditioning, Wi-Fi