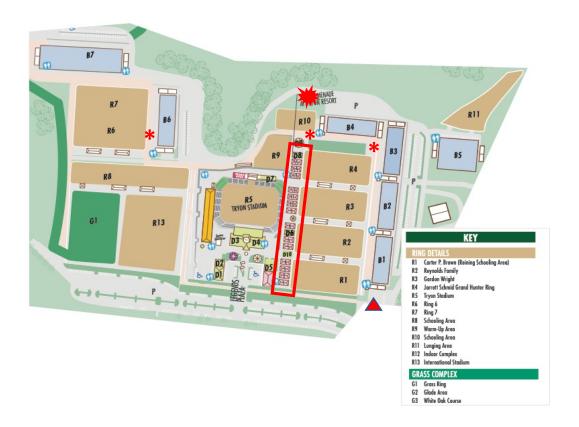

## **VENDOR OPPORTUNITIES**

#### PROMENADE CABINS

Full, half and quarter cabins available; air conditioning, electrical outlets and Wi-Fi









**POP UP CABINS** 

11.5'x15' with a 15'x15' wooden deck; electrical outlets, air conditioning, Wi-Fi



**RV TRAILERS** 

10'x20' space; free Wi-Fi; electrical outlets and oversized spaces available for additional fee



**TENTS & ALCOVES** 

Electrical outlets available for addec fee, free Wi-Fi

# **CABIN LOCATIONS**



## **PRICING**

| SPACE RENTAL                          |                |                      |                     |                                        |                                   |                        |                              |                               |
|---------------------------------------|----------------|----------------------|---------------------|----------------------------------------|-----------------------------------|------------------------|------------------------------|-------------------------------|
| Outdoors (no AC/electricity included) |                |                      |                     |                                        | Indoors (AC/electricity included) |                        |                              |