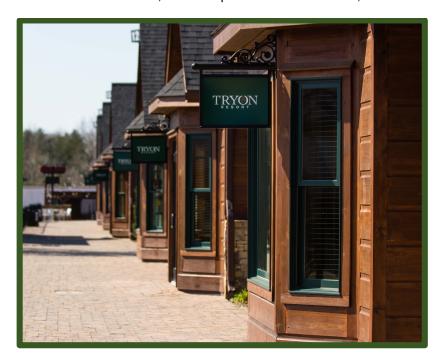

#### PROMENADE CABINS

Full, half and quarter cabins available; air conditioning, electrical outlets and Wi-Fi

**POP UP CABINS** 

11.5'x15' with a 15'x15' wooden deck; electrical outlets, air conditioning, Wi-Fi

**RV TRAILERS** 

10'x20' space; free Wi-Fi; electrical outlets and oversized spaces available for additional fee

**TENTS & ALCOVES** 

Electrical outlets available for addec fee, free Wi-Fi