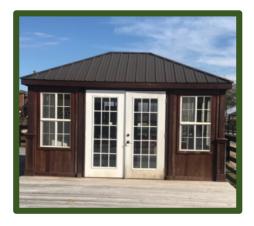

#### PROMENADE CABINS

Full, half and quarter cabins available; air conditioning, electrical outlets and Wi-Fi

**POP UP CABINS** 

11.5'x15' with a 15'x15' wooden deck; electrical outlets, air conditioning, Wi-Fi