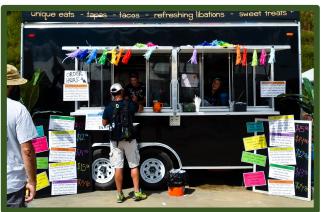

**RV TRAILERS** 

10'x20' space; free Wi-Fi; electrical outlets and oversized spaces available for additional fee

**TENTS & ALCOVES** 

Electrical outlets available for addec fee, free Wi-Fi