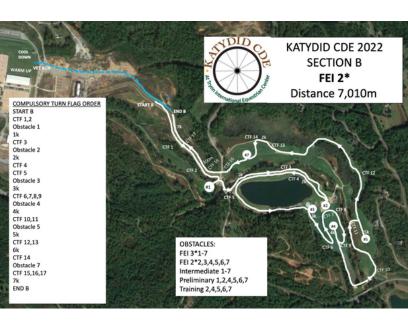

SINGLE HORSE                      | V32*HP1              | 16:59          |  |  |  |

Times are provisional and subject to change. Please check Official Notice Board frequently for any changes.





### Marathon Obstacles 1 & 2







## Marathon Obstacles 3 & 4



## Marathon Obstacles 5 & 6







### **Marathon Obstacle 7**





#### **Explore our Collection of Boutiques & Amenities**



Legends Plaza Cabin 1



Cabin 2A



Cabin 2B



Cabin 4A



Cabin 4B



Cabin 5



Cabin 6



Cabin 8A



Cabin 8B



Cabins 9 & 10



Cabin 11A



Cabin 11B



Cabin 12A



Cabin 12B



Cabin 13



Cabin 15



Legends Plaza



Trailer next to Barn 4



Pop-up Cabin between Barns 3&4

## **Katydid CDE Section B FEI 3\***



# Katydid CDE Section B Intermediate



## **Katydid CDE Section B FEI 2\***



# Katydid CDE Section B Preliminary



## **Katydid CDE Section B Training**





SAVE THE DATE



**JUNE 24-25, 2022** 

Tryon.com/PBR



Tryon.com/allevents

## THE MUSIC IS COMING HOME S SEPTEMBER 2-4





2022



HOSTED BY JERRY DOUGLAS FEATURING

THE EARLS OF LEICESTER, NITTY GRITTY DIRT BAND, SAM BUSH BAND, BELA FLECK'S MY BLUEGRASS HEART, ALISON BROWN, MOLLY TUTTLE & GOLDEN HIGHWAY. LEFTOVER SALMON, CHATHAM COUNTY LINE, JERRY DOUGLAS, ACOUSTIC SYNDICATE, BALSAM RANGE, DOM FLEMONS, DARIN & BROOKE ALDRIDGE, ROB ICKES & TREY HENSLEY, BECKY BULLER BAND, LAURA BOOSINGER & JOSH GOFORTH, LAKOTA JOHN, CHATHAM RABBITS, JON STICKLEY TRIO, FIRESIDE COLLECTIVE, UNSPOKEN TRADITION,

THE BAREFOOT MOVEMENT, BELLA WHITE, RISSI PALMER



TRYON INTERNATIONAL EQUESTRIAN CENTER, MILL SPRING, NORTH CA