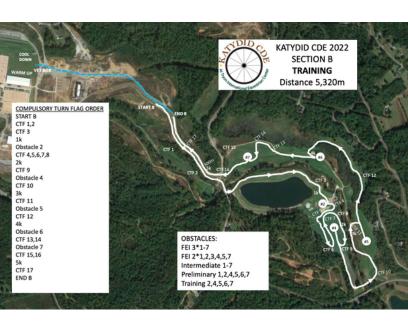

## **Katydid CDE Section B Training**

SAVE THE DATE

**JUNE 24-25, 2022** 

Tryon.com/PBR

Tryon.com/allevents