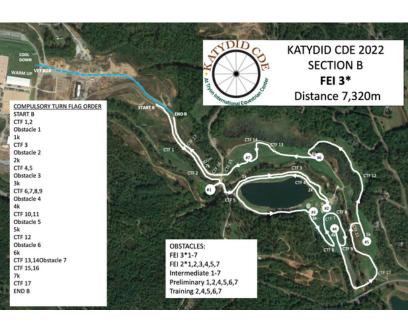

| Bliss Paula                       | 2* SINGLE HORSE                      | V32*HP1              | 16:59          |  |  |  |

Times are provisional and subject to change. Please check Official Notice Board frequently for any changes.





### Marathon Obstacles 1 & 2







## Marathon Obstacles 3 & 4



## Marathon Obstacles 5 & 6







### **Marathon Obstacle 7**





#### **Explore our Collection of Boutiques & Amenities**



Legends Plaza Cabin 1



Cabin 2A



Cabin 2B



Cabin 4A



Cabin 4B



Cabin 5



Cabin 6



Cabin 8A



Cabin 8B



Cabins 9 & 10



Cabin 11A



Cabin 11B



Cabin 12A



Cabin 12B



Cabin 13



Cabin 15



Legends Plaza



Trailer next to Barn 4



Pop-up Cabin between Barns 3&4

## **Katydid CDE Section B FEI 3\***



# Katydid CDE Section B Intermediate



## **Katydid CDE Section B FEI 2\***



# Katydid CDE Section B Preliminary



## **Katydid CDE Section B Training**





SAVE THE DATE



**JUNE 24-25, 2022** 

Tryon.com/PBR



Tryon.com/allevents

## THE MUSIC IS COMING HOME S SEPTEMBER 2-4





2022



HOSTED BY JERRY DOUGLAS FEATURING

THE EARLS OF LEICESTER, NITTY GRITTY DIRT BAND, SAM BUSH BAND, BELA FLECK'S MY BLUEGRASS HEART, ALISON BROWN, MOLLY TUTTLE & GOLDEN HIGHWAY. LEFTOVER SALMON, CHATHAM COUNTY LINE, JERRY DOUGLAS, ACOUSTIC SYNDICATE, BALSAM RANGE, DOM FLEMONS, DARIN & BROOKE ALDRIDGE, ROB ICKES & TREY HENSLEY, BECKY BULLER BAND, LAURA BOOSINGER & JOSH GOFORTH, LAKOTA JOHN, CHATHAM RABBITS, JON STICKLEY TRIO, FIRESIDE COLLECTIVE, UNSPOKEN TRADITION,

THE BAREFOOT MOVEMENT, BELLA WHI