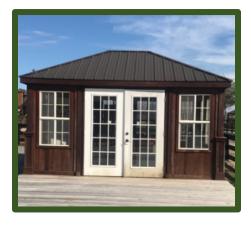

## **PROMENADE CABINS**

Full and half cabins available; air conditioning, electrical outlets and Wi-Fi

**POP UP CABINS** 

11.5'x15' with a 15'x15' wooden deck; electrical outlets, air conditioning, Wi-Fi