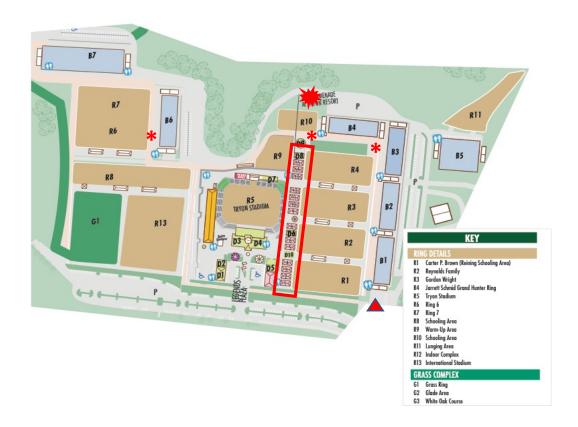

## **CABIN LOCATIONS**

[ ]=Promenade Cabins, Tents & Alcoves; ★ =Pop Up Cabins =RV Trailers ★ =Trailer Vendor Parking