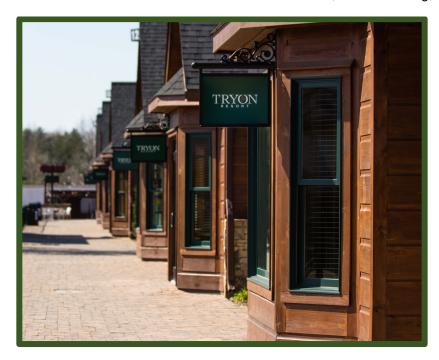

## **PROMENADE CABINS**

Full and half cabins available; air conditioning, electrical outlets and Wi-Fi

**POP UP CABINS** 

11.5'x15' with a 15'x15' wooden deck; electrical outlets, air conditioning, Wi-Fi