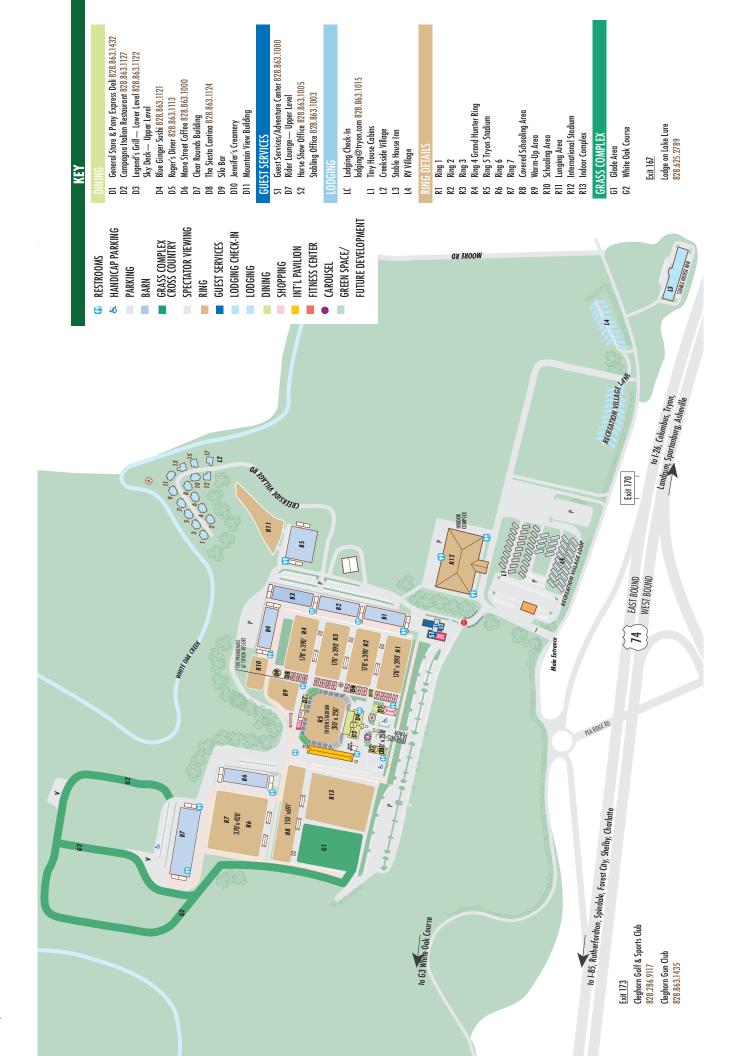

CONVENIENTLY LOCATED NEAR INTERSTATE 26 IN COLUMBUS, NC

#### FROM ASHEVILLE NC:

Take I-26 E then US 74 E to exit 170.

Take a right on to Pea Ridge Rd.

At the roundabout, follow signs to TIEC.

The showgrounds are on the left.

#### FROM CHARLOTTE NC:

Take I-85 S to US 74 W to exit 170.
Take a right on to Pea Ridge Rd.
At the roundabout, follow signs to TIEC.
The showgrounds are on the left.