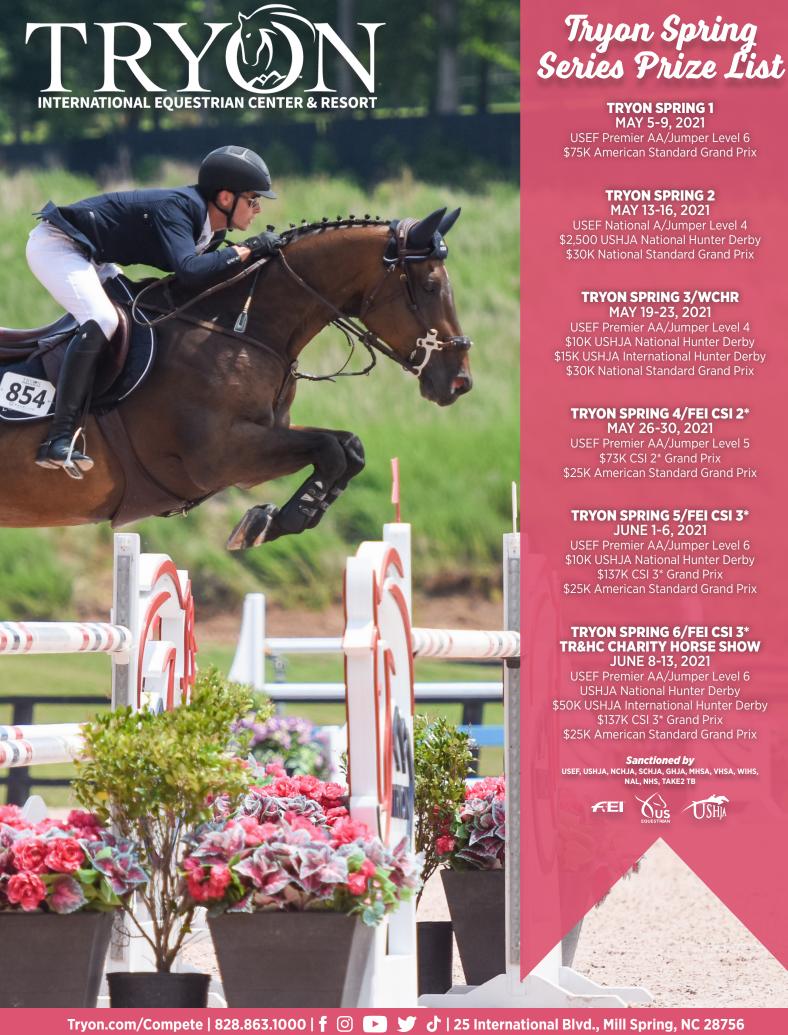

## **Spring Series**

**Tryon Welcome 4** 

| Tryon Spring 1      | May 5-9                               | AA/Level 6 |        |
|---------------------|---------------------------------------|------------|--------|
|                     | · · · · · · · · · · · · · · · · · · · | •          |        |
| Tryon Spring 2      | May 13-16                             | A/Level 4  |        |
| Tryon Spring 3      | May 19-23                             | AA/Level 4 |        |
| Tryon Spring 4      | May 26-30                             | AA/Level 4 | CSI 2* |
| Tryon Spring 5      | June 1-6                              | AA/Level 6 | CSI 3* |
| Tryon Spring 6      | June 8-13                             | AA/Level 6 | CSI 3* |
| TR&HC Charity Horse | Show                                  |            |        |