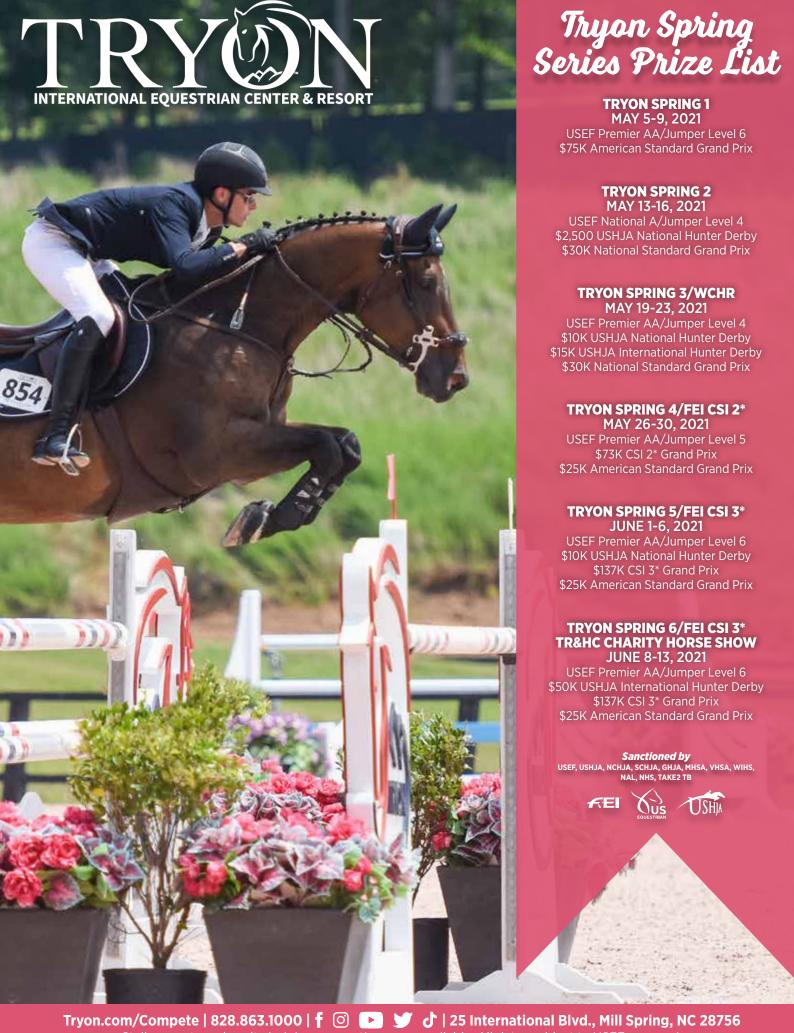

#### **Spring Series**

| Tryon Spring 1                | May 5-9   | AA/Level 6 |        |
|-------------------------------|-----------|------------|--------|
| Tryon Spring 2                | May 13-16 | A/Level 4  |        |
| Tryon Spring 3                | May 19-23 | AA/Level 4 |        |
| Tryon Spring 4                | May 26-30 | AA/Level 4 | CSI 2* |
| Tryon Spring 5                | June 1-6  | AA/Level 6 | CSI 3* |
| Tryon Spring 6                | June 8-13 | AA/Level 6 | CSI 3* |
| <b>TR&amp;HC Charity Hors</b> | e Show    |            |        |